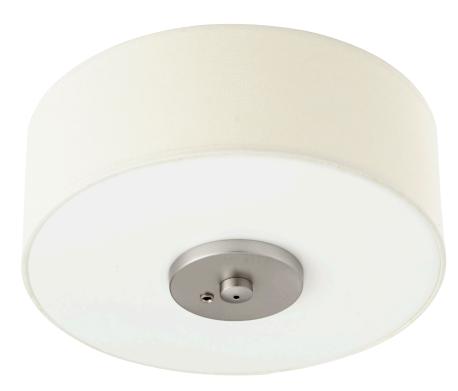

## 1858-9165

FABRIC DRUM LED Kit - Satin Nickel

| Project:     |    |
|--------------|----|
| Location: _  |    |
| Fixture Type | e: |
| Catalog #: _ |    |

| DETAILS            |            |
|--------------------|------------|
| MATERIALS:         | Iron       |
| DIFFUSER MATERIAL: | Glass      |
| LOCATION:          | Dry Listed |
|                    |            |

| DIMENSIONS |        |
|------------|--------|
| HEIGHT:    | 4.75"  |
| WIDTH:     | 11.00" |

| LIGHT SOURCE       |                      |
|--------------------|----------------------|
| NUMBER OF LIGHTS:  | 3 Light              |
| SOCKET BASE:       | Candelabra Base Lamp |
| WATTAGE:           | 4.5 Watt             |
| COLOR TEMPERATURE: | 2700                 |
| CRI:               | 80                   |
|                    |                      |
|                    |                      |

## **PRODUCT DETAILS:**

| MOUNTING           |             |
|--------------------|-------------|
| MOUNTING LOCATION: | Ceiling Fan |

| SHIPPING | Parcel  |
|----------|---------|
| HEIGHT:  | 13.75"  |
| LENGTH:  | 26.75"  |
| WIDTH:   | 13.50"  |
| WEIGHT:  | 1.60lbs |